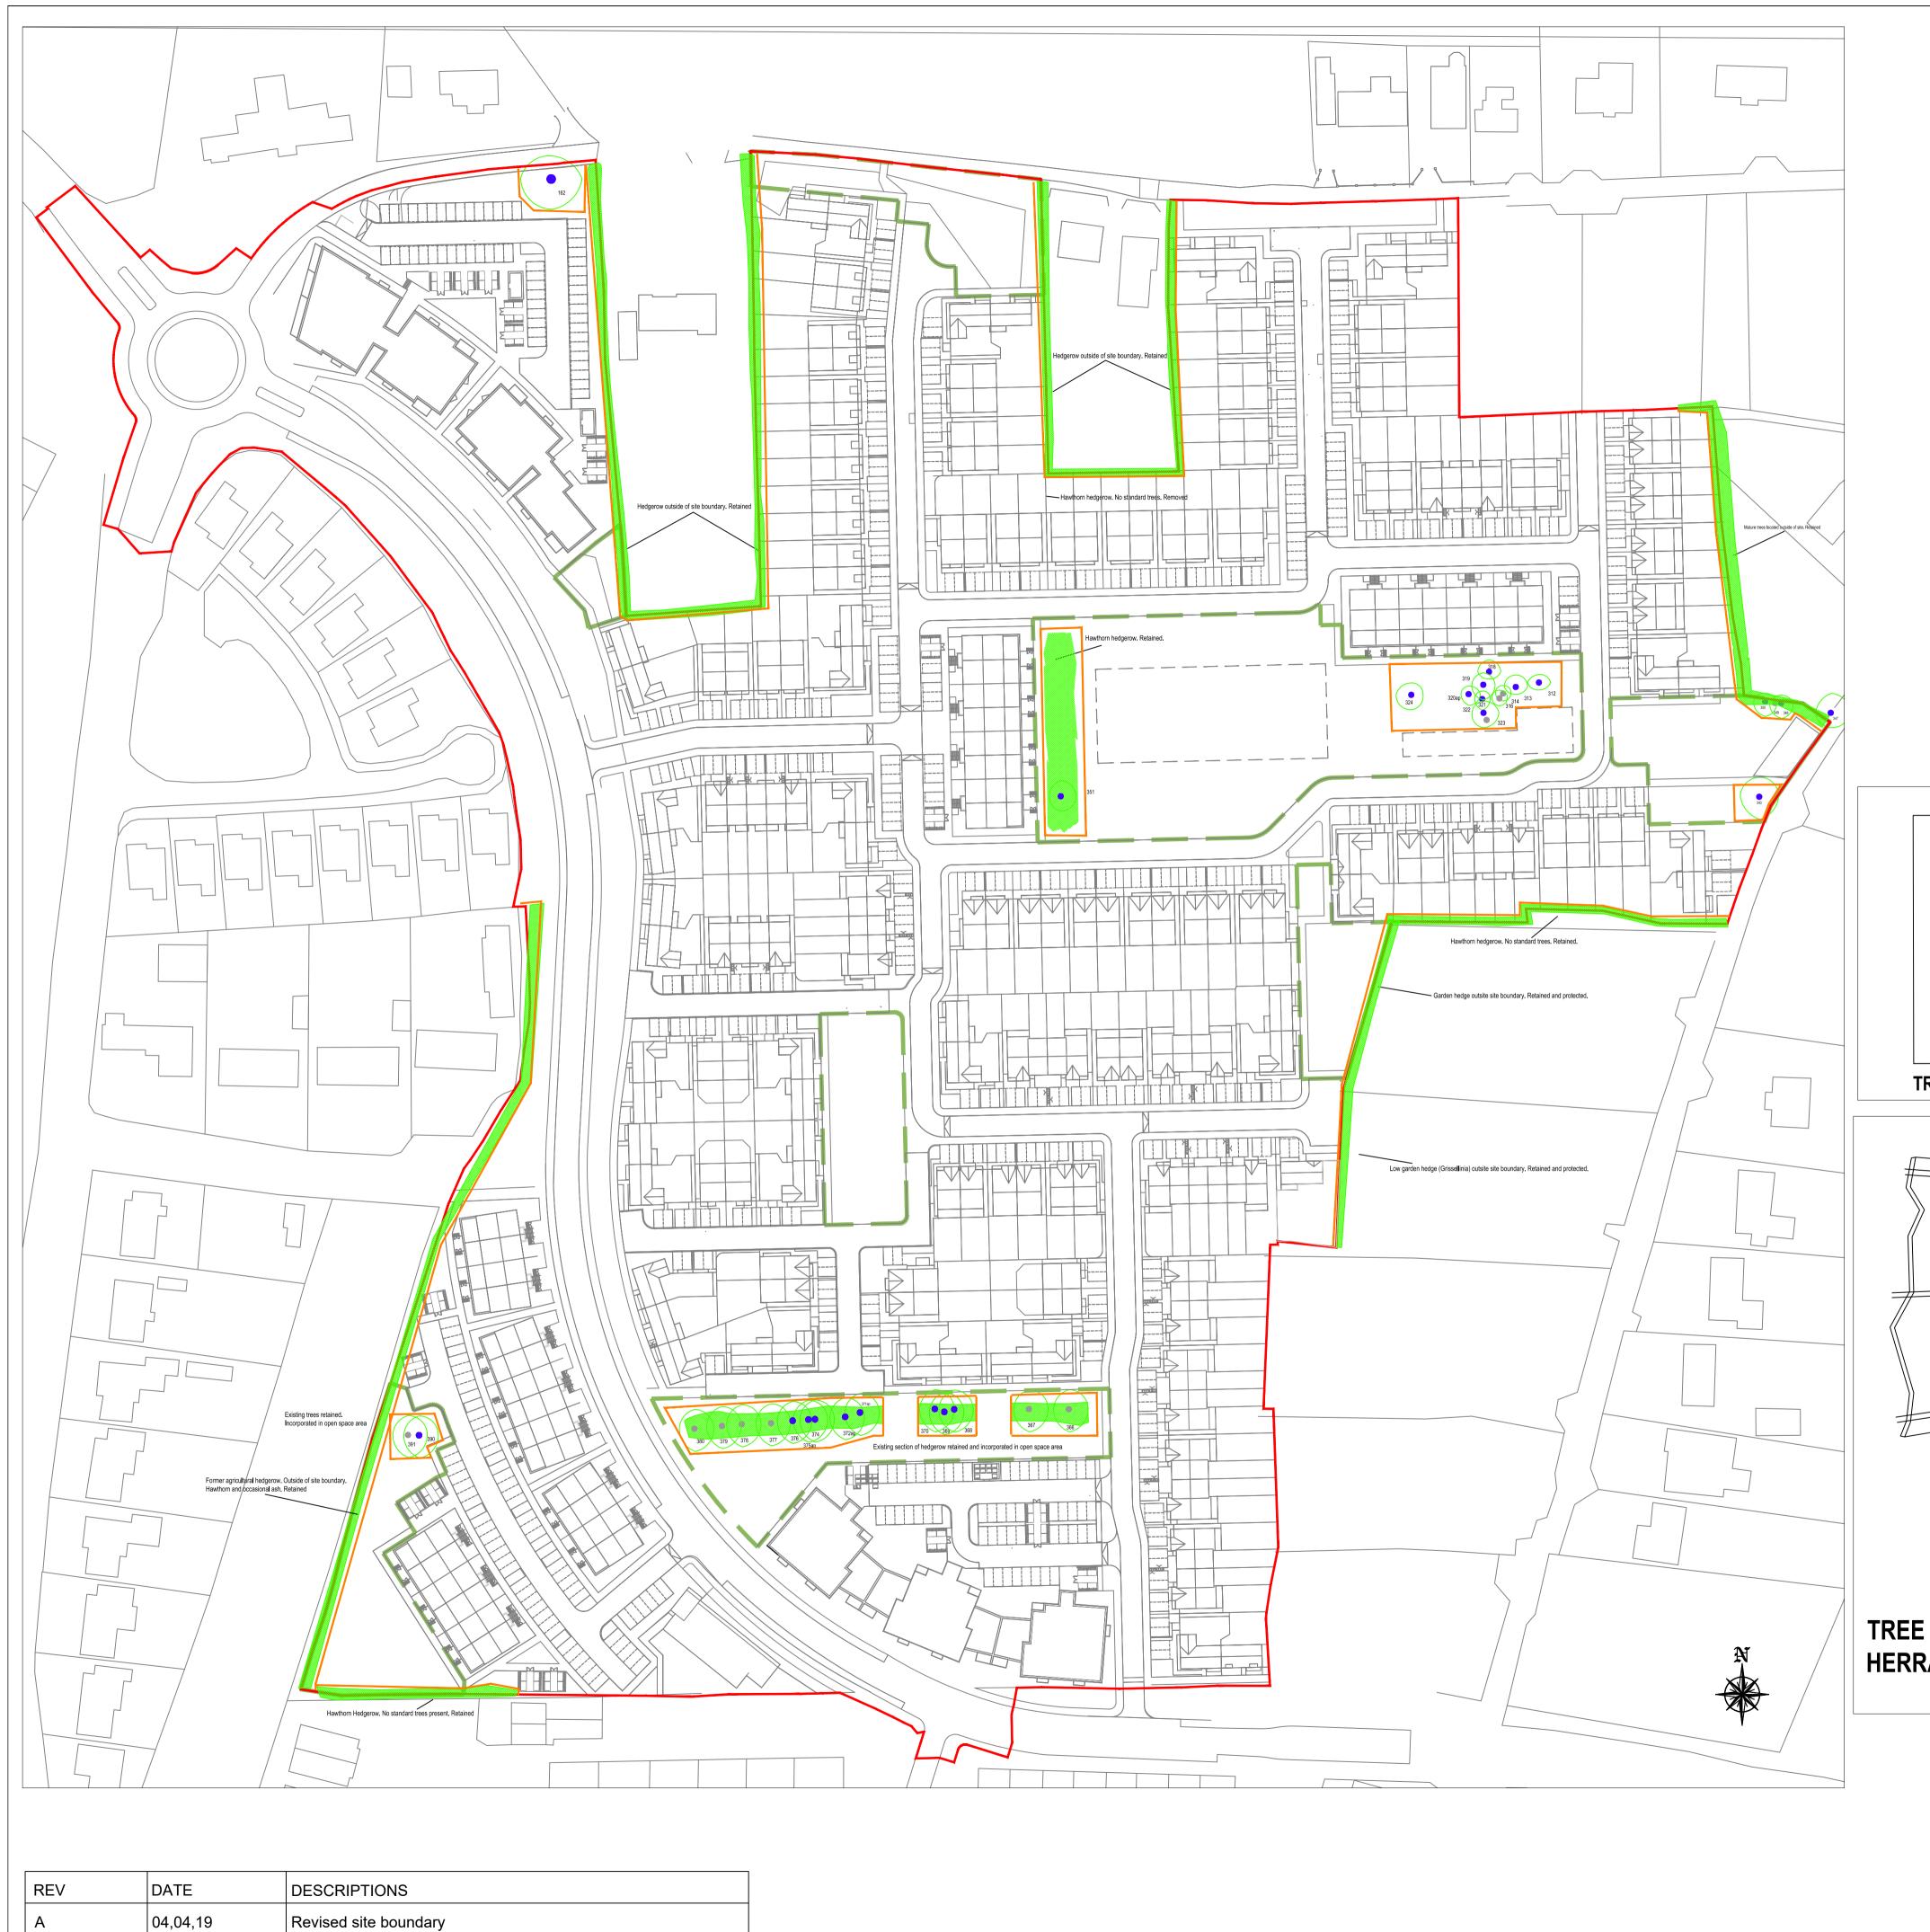

Drawing to be interpreted with reference to Tree Protection Strategy Report

HERRAS FENCING OR SIMILAR APROVED

| DRAWING:  Tree Protection  NOTES  Do Not Scale, Use Figured Dimensions Only. Not for Construction Purposes unless Specifically Marked. | 1:1200 @ A1  CK INITIALS | REVISION.  |
|----------------------------------------------------------------------------------------------------------------------------------------|--------------------------|------------|
| Tree Protection 31,05,7                                                                                                                | 9 1:1200 @ A1            | 104        |
| DRAWING: DATE:                                                                                                                         | 1                        |            |
|                                                                                                                                        | SCALE:                   | DRAWING NO |
| ARDSTONE PROPERTIES PROPOSED DEVELOPMENT AT CAPDOO, CLANE, CO. KILDARE                                                                 |                          | TCAP001    |
| APPETONIC PROPERTIES                                                                                                                   |                          | TCAD004    |
| CIIENT: PROJECT:                                                                                                                       |                          | JOB NO.    |
| Horticulture & Arboriculture                                                                                                           |                          |            |