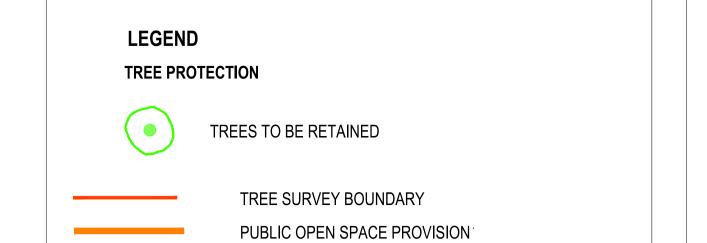

Drawing to be interpreted with reference to Tree Protection Strategy Report

HERRAS FENCING OR SIMILAR APROVED

| DRAWING:  Tree Protection  NOTES  Do Not Scale, Use Figured Dimensions Only. Not for Construction Purposes unless Specifically Marked. | 1:1200 @ A1  CK INITIALS | REVISION.  |
|----------------------------------------------------------------------------------------------------------------------------------------|--------------------------|------------|
| Tree Protection 31,05,7                                                                                                                | 9 1:1200 @ A1            | 104        |
| DRAWING: DATE:                                                                                                                         | 1                        |            |
|                                                                                                                                        | SCALE:                   | DRAWING NO |
| ARDSTONE PROPERTIES PROPOSED DEVELOPMENT AT CAPDOO, CLANE, CO. KILDARE                                                                 |                          | TCAP001    |
| APPETONIC PROPERTIES                                                                                                                   |                          | TCAD004    |
| CIIENT: PROJECT:                                                                                                                       |                          | JOB NO.    |
| Horticulture & Arboriculture                                                                                                           |                          |            |