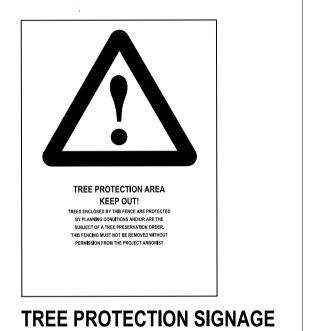

Drawing to be interpreted with reference to Tree Protection Strategy Report

HERRAS FENCING OR SIMILAR APROVED

| DRAWING:  Tree Protection  NOTES  Do Not Scale, Use Figured Dimensions Only. Not for Construction Purposes unless Specifically Marked. | 1:1200 @ A1  CK INITIALS | REVISION.  |
|----------------------------------------------------------------------------------------------------------------------------------------|--------------------------|------------|
| Tree Protection 31,05,7                                                                                                                | 9 1:1200 @ A1            | 104        |
| DRAWING: DATE:                                                                                                                         | 1                        |            |
|                                                                                                                                        | SCALE:                   | DRAWING NO |
| ARDSTONE PROPERTIES PROPOSED DEVELOPMENT AT CAPDOO, CLANE, CO. KILDARE                                                                 |                          | TCAP001    |
| APPETONIC PROPERTIES                                                                                                                   |                          | TCAD004    |
| CIIENT: PROJECT:                                                                                                                       |                          | JOB NO.    |
| Horticulture & Arboriculture                                                                                                           |                          |            |