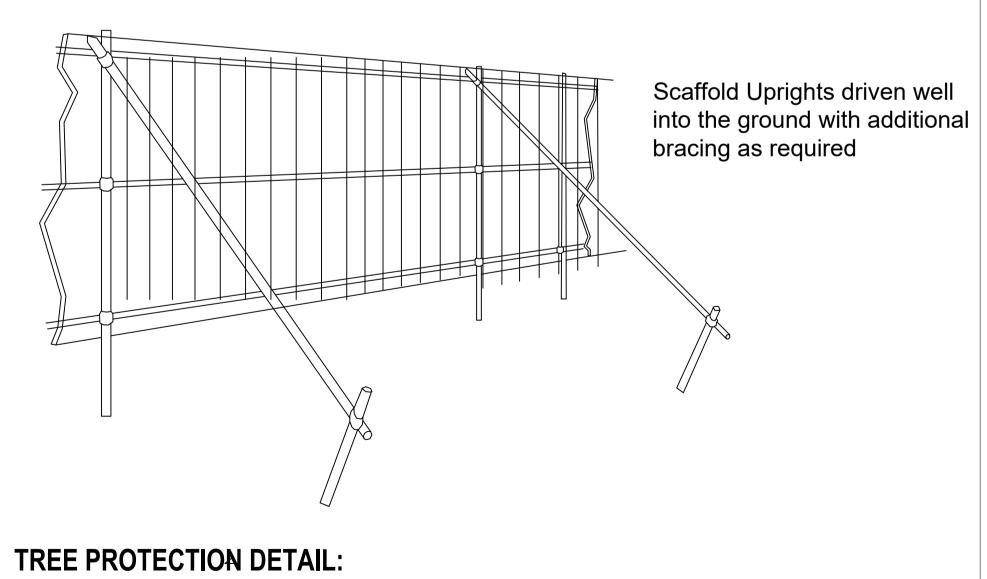

Drawing to be interpreted with reference to Tree Protection Strategy Report

HERRAS FENCING OR SIMILAR APROVED

| DRAWING:  Tree Protection  NOTES  Do Not Scale, Use Figured Dimensions Only. Not for Construction Purposes unless Specifically Marked. | 1:1200 @ A1  CK INITIALS | REVISION.  |
|----------------------------------------------------------------------------------------------------------------------------------------|--------------------------|------------|
| Tree Protection 31,05,7                                                                                                                | 9 1:1200 @ A1            | 104        |
| DRAWING: DATE:                                                                                                                         | 1                        |            |
|                                                                                                                                        | SCALE:                   | DRAWING NO |
| ARDSTONE PROPERTIES PROPOSED DEVELOPMENT AT CAPDOO, CLANE, CO. KILDARE                                                                 |                          | TCAP001    |
| APPETONIC PROPERTIES                                                                                                                   |                          | TCAD004    |
| CIIENT: PROJECT:                                                                                                                       |                          | JOB NO.    |
| Horticulture & Arboriculture                                                                                                           |                          |            |